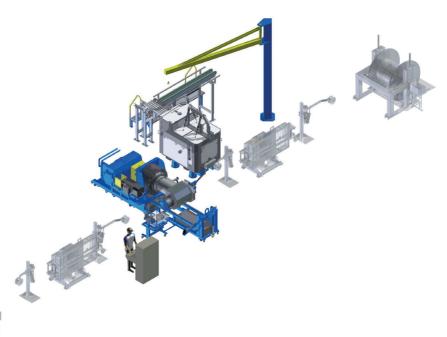

## LEH Lead Extruder Horizontal for ESP Pump Cable Manufacture

## **LEH**

Horizontal lead extruder for ESP pump cables

- Specifically designed for higher pressures and higher speeds
- Floor standing with no special foundations required
- Fully automatic
- Temperature control +/- 2°C
- Perfect homogeneous lead sheath with very close tolerances
- Perfect moisture barrier
- Continuous extrusion for several weeks
- Extremely reliable and easy to operate