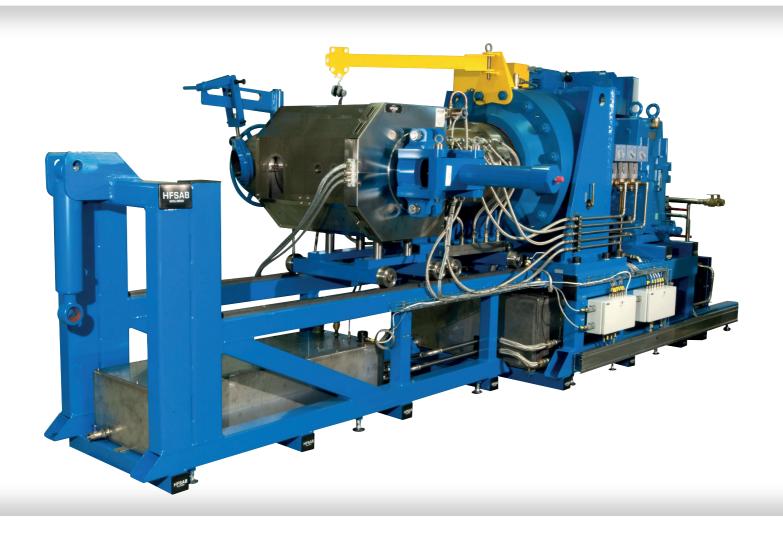

## LEH Lead Extruder Horizontal for ESP Pump Cable Manufacture

## **LEH**

Horizontal lead extruder for ESP pump cables

- Specifically designed for higher pressures and higher speeds
- Floor standing with no special foundations required
- Fully automatic
- Temperature control +/- 2°C
- Perfect homogeneous lead sheath with very close tolerances
- Perfect moisture barrier
- Continuous extrusion for several weeks
- Extremely reliable and easy to operate